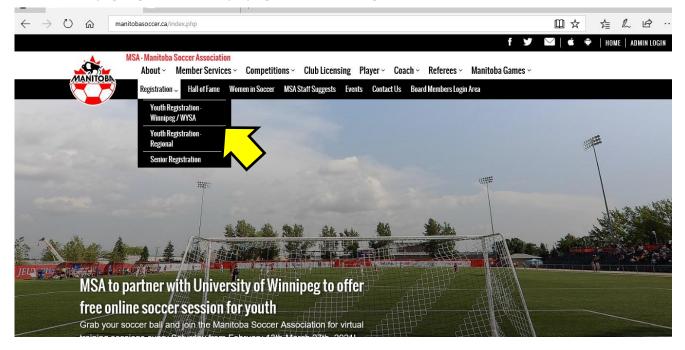

### Go to manitobasoccer.ca.

Under registration – select Youth Registration-Winnipeg/WYSA or Youth Registration-Regional.

- Youth Registration-Winnipeg/WYSA is for any player who is registering with an organization in the Winnipeg Region or is playing in the WYSA League.
- Youth Registration-Regional is for any player who is not registering with an organization in the Winnipeg Region and is not playing in the WYSA League.

## Click on the registration link.

#### Youth Registration - Winnipeg / WYSA