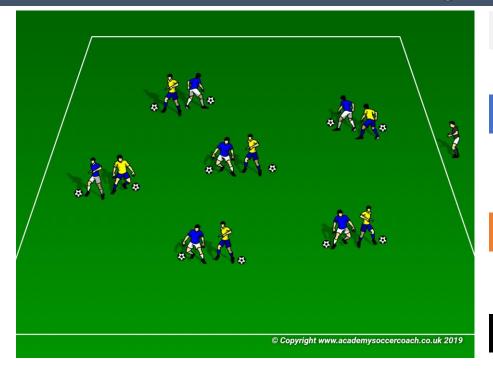

# General Movement – Shadow Tag

| Station Time | Area      |
|--------------|-----------|
| 8-12 Minutes | 25m x 25m |

## Organization

Each player has a partner. Gates are scattered around the area.

#### **Procedure**

n partners, one player performs different movements and the other has to shadow. Encourage skipping, jumping, running fast/slow, etc. Use the coloured gates as a trigger for a specific movement (Yellow=bunny hop). Switch roles after a minute

### **Progression**

. Play tag. One player is the tagger and the other has to run through gates without being tagged while running through.

2. Add a ball