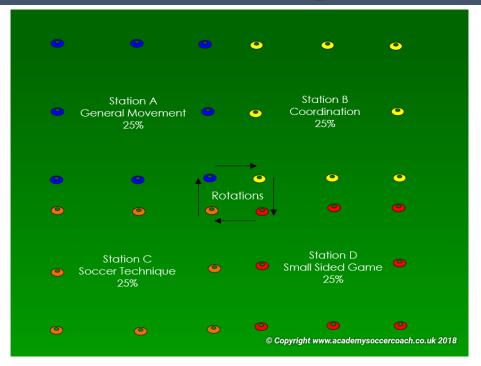

# **Preferred Training Model**

# Station Time Area

12-15 Minutes

## Organization

Organize players into groups of 6-8. Each station has a coach who leads that specific station for the session.

#### **Procedure**

Players rotate every 6-8 minutes with a water break integrated into each station rotation. Keep station rotation as quick as possible so players stay on task.

#### **Progression**

Be prepared to progress an activity/game based on the level of the group.

#### **Conditions**

Be prepared to add a condition that challenges the group.