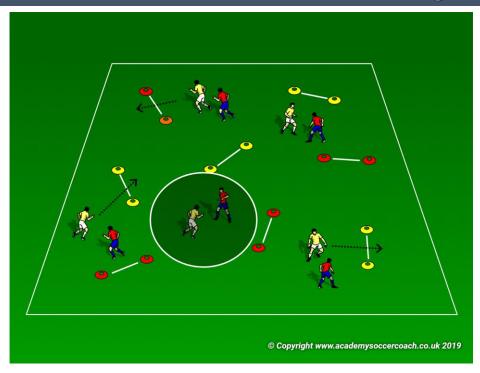

# Skill Activity – Mini World Cup

| Station Time  | Area         |
|---------------|--------------|
| 12-15 Minutes | 6x 10m x 12m |

## Organization

Set up 6 areas, with 2 gates (1 on each end line). 1v1 inside each, with retreat line at half. Layers choose country to represent.

#### **Procedure**

Partners play 1v1 for 60 seconds – players score by dribbling through opponents gate. Winners move up the ladder towards top field.

# **Progression**

1. No retreat line.

#### **Focus**

Players are creative & vary attacks.