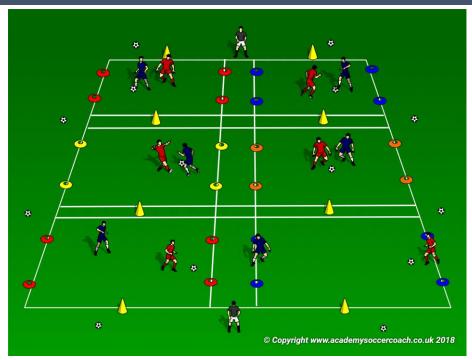

# Skill Activity – Mini World Cup

| Station Time  | Area         |
|---------------|--------------|
| 12-15 Minutes | 6x 10m x 12m |

## Organization

Set up 6 areas, with 2 gates (1 on each end line). 1v1 inside each, with retreat line at half. Layers choose country to represent.

#### **Procedure**

Partners play 1v1 for 60 seconds – players score by dribbling through opponents gate. Winners move up the ladder towards top field.

# **Progression**

1. No retreat line.