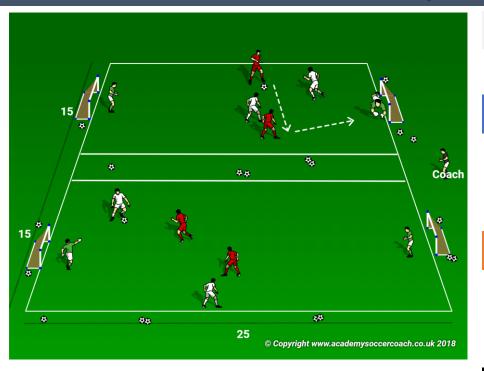

# Small Sided Game – Match Play

| Station Time  | Area         |
|---------------|--------------|
| 12-15 Minutes | 2x 20m x 15m |

# Organization

2 fields – nets/gates on each field. 4 teams of 3.

### **Procedure**

Regular match play with (offsides) all restarts are pass/dribble in's.

#### **Focus**

Ball carrier commits defender(s).