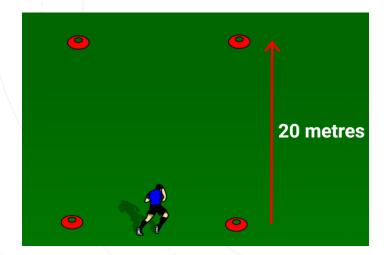

## Beep test

Equipment: 2-4 cones.

What to do: Set the cones 20m apart. At each beep, run to the next set of cones.

Variations/Progressions: Record your score and try to beat it.

Keep in mind: You can find the beep test online and play it from speakers.