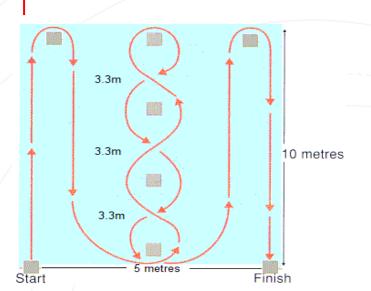

## **Illinois Agility Test**

Equipment: 8 cones and 1 ball.

**What to do:** Place the cones as displayed with the exact distances. Follow the pattern shown. Start from the left 2x and from the right 2x. Record your times.

Variations/Progressions: Do the same with the ball.

Keep in mind: Try beating your times with and without the ball.