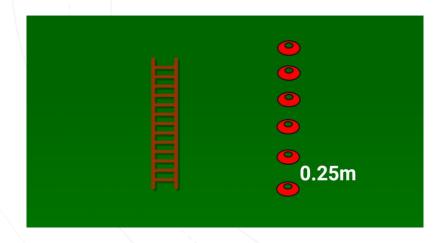

## **Agility Ladder**

Equipment: 1 agility ladder or 6-8 cones.

What to do: Alternating steps in each space, 2 steps in each, shuffle side-to-side, hop inhop out.

Variations/Progressions: There are many variations of ladder work. Look for different ways and try it.

Keep in mind: Try to not touch the ladder/cones. Accuracy first and then speed.