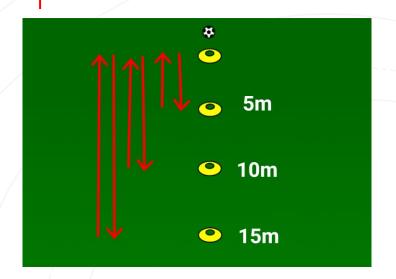

## Shuttle run

Equipment: 1 ball and 4 cones.

**What to do:** Place 4 cones that are 5m away from each other. Perform a shuttle run where you run to each distance whilst returning to the starting line. Do 5 sets at 85-100% speed.

Variations/Progressions: Perform the shuttle run using a ball.

Keep in mind: You can add/remove a distance.